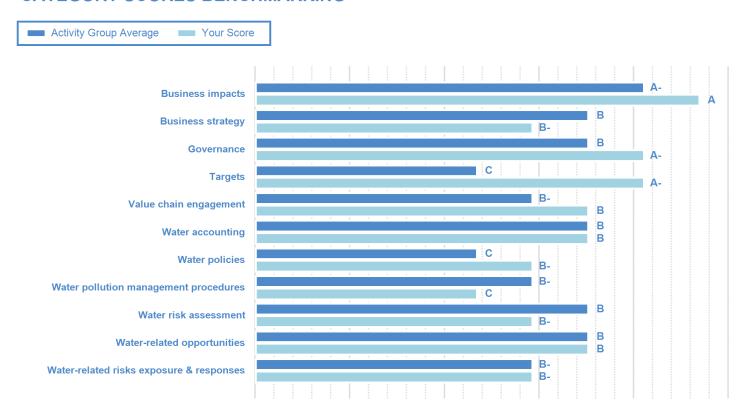

### **CATEGORY SCORES**

If a company scored a C or below, they will not have been scored for Management or Leadership points (the dark blue line represents this).

Please download the 'CDP Scoring Introduction' for more information.

## **CATEGORY SCORES BENCHMARKING**

Each category score in the bar chart represents the progression within each scoring level. Some categories have not been included for category score breakdown as either not enough questions feed into these categories to give a representative score or they are not scored at both Management and Leadership levels. Scoring categories are groupings of questions by topic. They are sub-groups of the 2023 questionnaire modules and are consistent across all sectors. Weighting applied to each category varies across sectors to highlight the areas most important to environmental stewardship in specific sectors.