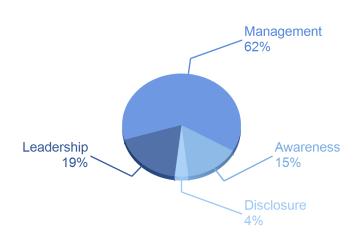

#### **ACTIVITY GROUP PERFORMANCE**

Thermal power generation

Your company is amongst 62% of companies that reached Management level in your Activity Group.

A sample of A-list companies from your Activity Group:

There are no A-List companies in your Activity Group. View the <u>full\_global A List</u>

<sup>\*</sup>Please note that the peer group average scores are compiled with only investorrequested company scores