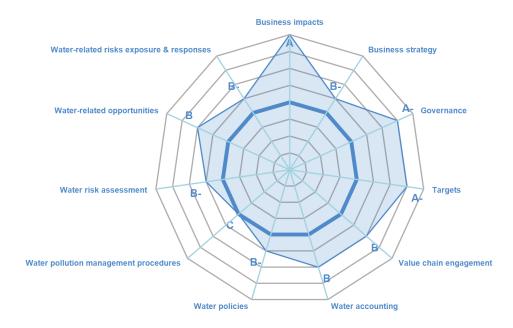

### **CATEGORY SCORES**

If a company scored a C or below, they will not have been scored for Management or Leadership points (the dark blue line represents this).

Please download the 'CDP Scoring Introduction' for more information.

## **CATEGORY SCORES BENCHMARKING**

Each category score in the bar chart represents the progression within each scoring level. Some categories have not been included for category score breakdown as either not enough questions feed into these categories to give a representative score or they are not scored at both Management and Leadership levels. Scoring categories are groupings of questions by topic. They are sub-groups of the 2023 questionnaire modules and are consistent across all sectors. Weighting applied to each category varies across sectors to highlight the areas most important to environmental stewardship in specific sectors.